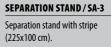

# **OTHER FURNITURE FOR EXHIBITION**

| SEPARATION STAND / SA-1; SA-2                                     |  |
|-------------------------------------------------------------------|--|
| Braided red rope (1,5 m lenght),<br>chromium stand (1 m height) . |  |
|                                                                   |  |