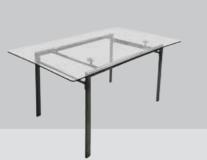

CHAIR/K-7 White leather chair with chromium details.

Clear glass table with chromium details (160x90x78 cm).

TABLE / T-5 Clear glass table with chromium details (Ø160x90x78 cm).

**BAR TABLES** 