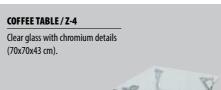

## **COFFEE TABLES**

**COFFEE TABLE / Z-5** Tinted glass with chromium details (Ø70x45 cm).

COFFEE TABLE / Z-3 Clear glass with chromium details (Ø50x55 cm).

**COFFEE TABLE / Z-6** Tinted glass with chromium details (Ø70x45 cm).