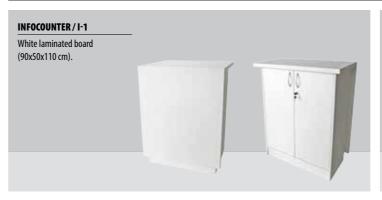

TRIBUNE/I-2

White laminated board (45x50x110 cm).

HOLDER FOR BOOKLETS / L-3 Silver plastic

STAND / A4; A3 Grey metal, size A4 or A3.