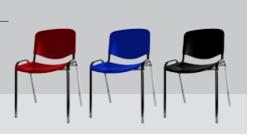

# **BAR CHAIRS**

BAR CHAIR / B-5; B-6 Black leather bar chair with chromium details.

44

CHAIR / K-11; K-12; K-13

Red (K-11), blue (K-12), black (K-13), plastic chair with chromium details.

CHAIR/K-14

White wooden chair with chromium details.