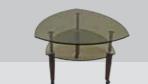

## **COFFEE TABLES**

**COFFEE TABLE / Z-5** Tinted glass with chromium details (Ø70x45 cm).

COFFEE TABLE / Z-3 Clear glass with chromium details (Ø50x55 cm).

**COFFEE TABLE / Z-6** Tinted glass with chromium details (Ø70x45 cm).