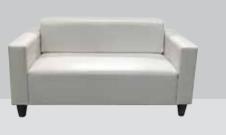

ir with chromium details.











Clear glass table with chromium details (160x90x78 cm).



TABLE / T-5 Clear glass table with chromium details (Ø160x90x78 cm).



**BAR TABLES** 



## **COFFEE TABLES**



**COFFEE TABLE / Z-5** Tinted glass with chromium details (Ø70x45 cm).



COFFEE TABLE / Z-3 Clear glass with chromium details (Ø50x55 cm).





**COFFEE TABLE / Z-6** Tinted glass with chromium details (Ø70x45 cm).



### UPHOLSTERED FURNITURE



# **OTHER FURNITURE FOR EXHIBITION**











| SEPARATION STAND / SA-1; SA-2                                     |  |
|-------------------------------------------------------------------|--|
| Braided red rope (1,5 m lenght),<br>chromium stand (1 m height) . |  |
|                                                                   |  |



TRIBUNE/I-2

White laminated board (45x50x110 cm).





HOLDER FOR BOOKLETS / L-3 Silver plastic



STAND / A4; A3 Grey metal, size A4 or A3.