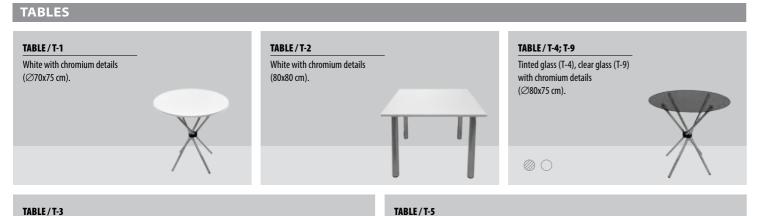

CHAIR/K-7 White leather chair with chromium details.

Clear glass table with chromium details (160x90x78 cm).

TABLE / T-5 Clear glass table with chromium details (Ø160x90x78 cm).

**BAR TABLES** 