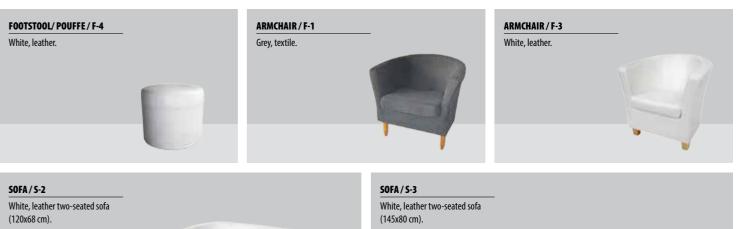

air with





White leather chair with chromium details





# **BAR CHAIRS**

BAR CHAIR / B-5; B-6 Black leather bar chair with chromium details.



44



CHAIR / K-11; K-12; K-13

Red (K-11), blue (K-12), black (K-13), plastic chair with chromium details.



CHAIR/K-14

White wooden chair with chromium details.

CHAIR/K-7 White leather chair with chromium details.











Clear glass table with chromium details (160x90x78 cm).



TABLE / T-5 Clear glass table with chromium details (Ø160x90x78 cm).



**BAR TABLES** 



## **COFFEE TABLES**



**COFFEE TABLE / Z-5** Tinted glass with chromium details (Ø70x45 cm).



COFFEE TABLE / Z-3 Clear glass with chromium details (Ø50x55 cm).





**COFFEE TABLE / Z-6** Tinted glass with chromium details (Ø70x45 cm).



### UPHOLSTERED FURNITURE



# **OTHER FURNITURE FOR EXHIBITION**











| SEPARATION STAND / SA-1; SA-2                                     |  |
|-------------------------------------------------------------------|--|
| Braided red rope (1,5 m lenght),<br>chromium stand (1 m height) . |  |
|                                                                   |  |



TRIBUNE/I-2

White laminated board (45x50x110 cm).





HOLDER FOR BOOKLETS / L-3 Silver plastic



STAND / A4; A3 Grey metal, size A4 or A3.