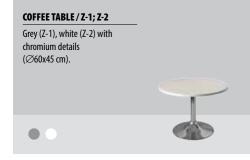

## **COFFEE TABLES**

**COFFEE TABLE / Z-5** Tinted glass with chromium details (Ø70x45 cm).

COFFEE TABLE / Z-3 Clear glass with chromium details (Ø50x55 cm).

**COFFEE TABLE / Z-6** Tinted glass with chromium details (Ø70x45 cm).