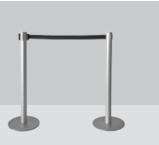

# **OTHER FURNITURE FOR EXHIBITION**

| SEPARATION STAND / SA-1; SA-2                                     |  |
|-------------------------------------------------------------------|--|
| Braided red rope (1,5 m lenght),<br>chromium stand (1 m height) . |  |
|                                                                   |  |