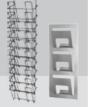

TRIBUNE/I-2

White laminated board (45x50x110 cm).

HOLDER FOR BOOKLETS / L-3 Silver plastic

STAND / A4; A3 Grey metal, size A4 or A3.