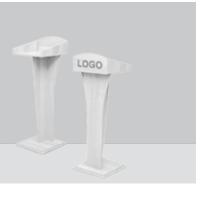

TRIBUNE/I-2

White laminated board (45x50x110 cm).

HOLDER FOR BOOKLETS / L-3 Silver plastic

STAND / A4; A3 Grey metal, size A4 or A3.