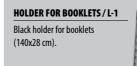

TRIBUNE/I-2

White laminated board (45x50x110 cm).

HOLDER FOR BOOKLETS / L-3 Silver plastic

STAND / A4; A3 Grey metal, size A4 or A3.