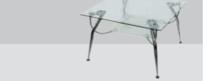

CHAIR/K-7 White leather chair with chromium details.

Clear glass table with chromium details (160x90x78 cm).

TABLE / T-5 Clear glass table with chromium details (Ø160x90x78 cm).

**BAR TABLES** 