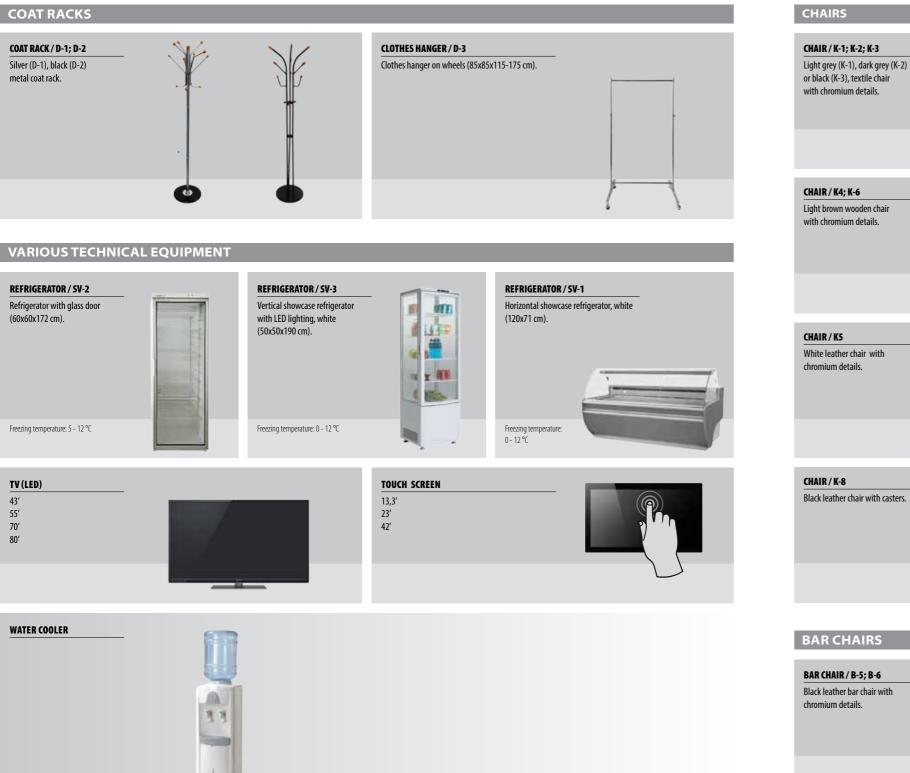

UAB "Ekspozicijų centras"

Address: Savanorių pr. 178F-110, LT-03154, Vilnius, Lithuania, Phone: +370 5 277 9354 www.expo.lt, www.parodos.lt, www.stendai.lt E-mail: info@stendai.lt



White leather chair with





White leather chair with chromium details





# **BAR CHAIRS**

BAR CHAIR / B-5; B-6 Black leather bar chair with chromium details.



44



CHAIR / K-11; K-12; K-13

Red (K-11), blue (K-12), black (K-13), plastic chair with chromium details.



CHAIR/K-14

White wooden chair with chromium details.

CHAIR/K-7 White leather chair with chromium details.











Clear glass table with chromium details (160x90x78 cm).



TABLE / T-5 Clear glass table with chromium details (Ø160x90x78 cm).



**BAR TABLES** 



## **COFFEE TABLES**



**COFFEE TABLE / Z-5** Tinted glass with chr