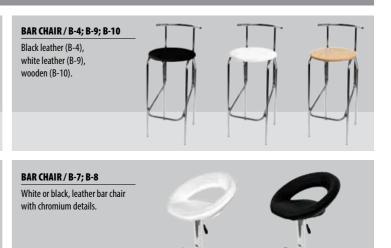

# **BAR CHAIRS**

BAR CHAIR / B-5; B-6 Black leather bar chair with chromium details.

44

CHAIR / K-11; K-12; K-13

Red (K-11), blue (K-12), black (K-13), plastic chair with chromium details.

CHAIR/K-14

White wooden chair with chromium details.