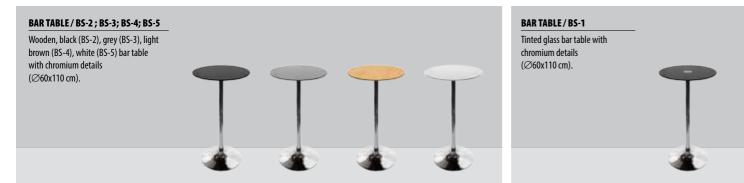

UAB "Ekspozicijų centras"

Address: Savanorių pr. 178F-110, LT-03154, Vilnius, Lithuania, Phone: +370 5 277 9354 www.expo.lt, www.parodos.lt, www.stendai.lt E-mail: info@stendai.lt



White leather chair with





White leather chair with chromium details





# **BAR CHAIRS**

BAR CHAIR / B-5; B-6 Black leather bar chair with chromium details.



44



CHAIR / K-11; K-12; K-13

Red (K-11), blue (K-12), black (K-13), plastic chair with chromium details.



CHAIR/K-14

White wooden chair with chromium details.

CHAIR/K-7 White leather chair with chromium details.











Clear glass table with chromium details (160x90x78 cm).



TABLE / T-5 Clear glass table with chromium details (Ø160x90x78 cm).



**BAR TABLES** 



## **COFFEE TABLES**



**COFFEE TABLE / Z-5** Tinted glass with chromium details (Ø70x45 cm).



COFFEE TABLE / Z-3 Clear glass with chromium details (Ø50x55 cm).





**COFFEE TABLE / Z-6** Tinted glass with chromium details (Ø70x45 cm).



### UPHOLSTERED FURNITURE



# **OTHER FURNITURE FOR EXHIBITION**











| SEPARATION STAND / SA-1; SA-2                                     |  |
|-------------------------------------------------------------------|--|
| Braided red rope (1,5 m lenght),<br>chromium stand (1 m height) . |  |
|                                                                   |  |



TRIBUNE/I-2

White laminated board (45x50x110 cm).





HOLDER FOR BOOKLETS / L-3 Silver plastic



STAND / A4; A3 Grey metal, size A4 or A3.