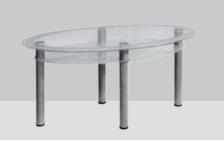

CHAIR/K-7 White leather chair with chromium details.

Clear glass table with chromium details (160x90x78 cm).

TABLE / T-5 Clear glass table with chromium details (Ø160x90x78 cm).

**BAR TABLES** 