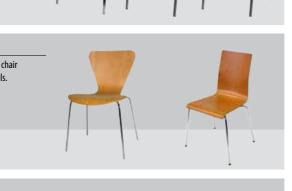

CHAIR/K-7 White leather chair with chromium details.

Clear glass table with chromium details (160x90x78 cm).

TABLE / T-5 Clear glass table with chromium details (Ø160x90x78 cm).

**BAR TABLES** 