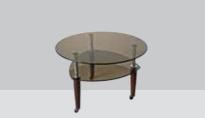

## **COFFEE TABLES**

**COFFEE TABLE / Z-5** Tinted glass with chromium details (Ø70x45 cm).

COFFEE TABLE / Z-3 Clear glass with chromium details (Ø50x55 cm).

**COFFEE TABLE / Z-6** Tinted glass with chromium details (Ø70x45 cm).